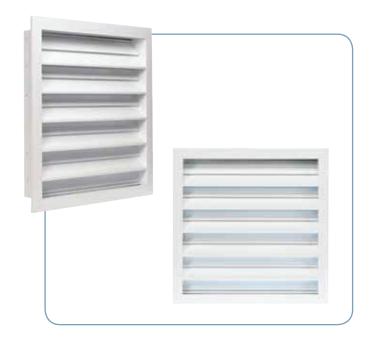

## Double Rain Trap Weather Proof Grille 100mm

#### FEATURES:

- Outside air intake or exhaust louvre
- O Horizontal blade configuration with double rain trap
- Aluminium construction
- Standard finish clear anodized
- O Powder coat finish available on request
- © Free area approximately 52%