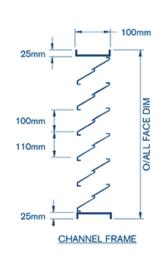

#### MAKE HART MODEL DSWP

## Double Rain Trap Weather Proof Grille 100mm

#### FEATURES:

- Outside air intake or exhaust louvre
- O Horizontal blade configuration with double rain trap
- Aluminium construction
- Standard finish clear anodized
- O Powder coat finish available on request
- © Free area approximately 52%

#### **ACCESSORIES:**

- Opposed Blade Damper
- Removable Inner Core with hinging option
- Bird Wire or Insect Mesh Screen
- Blanking Plate
- Silter
- BAL Rated Ember Screen

#### **INSTALLATION:**

Exterior Wall



#### **DIMENSION:**





#### **DSWP - STANDARD SIZES:**

Made to order

#### CYCLONE:

Can be supplied as a NATA Certified Two Stage
 Cyclone Proof Grille in accordance with AS/NZ
 1170-2011 Part 2 - "Wind Actions" for Cat D
 Cyclonic Area.(Use Two Stage Selection Data)



### Specifications

# DOUBLE STOP WEATHER PROOF LOUVRE TYPE DSWP PERFORMANCE DATA



PRESSURE LOSS ACROSS GRILLE - PASCALS