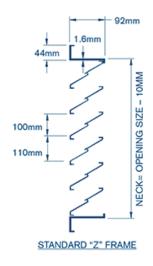

#### MAKE HART MODEL DSWP

## Double Rain Trap Weather Proof Grille 100mm

#### FEATURES:

- Outside air intake or exhaust louvre
- O Horizontal blade configuration with double rain trap
- Aluminium construction
- Standard finish clear anodized
- O Powder coat finish available on request
- © Free area approximately 52%

#### **ACCESSORIES:**

- Opposed Blade Damper
- Removable Inner Core with hinging option
- Bird Wire or Insect Mesh Screen
- Blanking Plate
- Silter
- BAL Rated Ember Screen

#### **INSTALLATION:**

Exterior Wall



#### **DIMENSION:**





#### **DSWP - STANDARD SIZES:**

Made to order

#### CYCLONE:

Can be supplied as a NATA Certified Two Stage
 Cyclone Proof Grille in accordance with AS/NZ
 1170-2011 Part 2 - "Wind Actions" for Cat D
 Cyclonic Area.(Use Two Stage Selection Data)



### Specifications

# DOUBLE STOP WEATHER PROOF LOUVRE TYPE DSWP PERFORMANCE DATA



PRESSURE LOSS ACROSS GRILLE - PASCALS