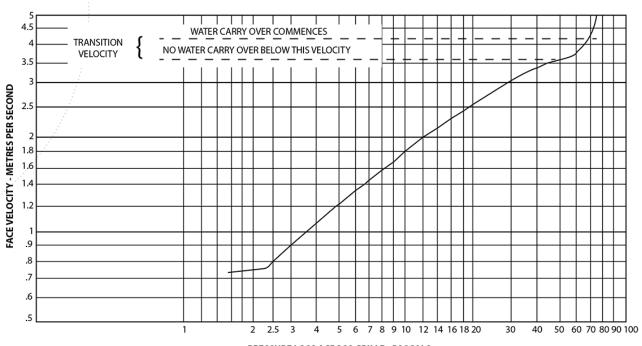

# DOUBLE STOP WEATHER PROOF LOUVRE TYPE DSWP PERFORMANCE DATA

PRESSURE LOSS ACROSS GRILLE - PASCALS